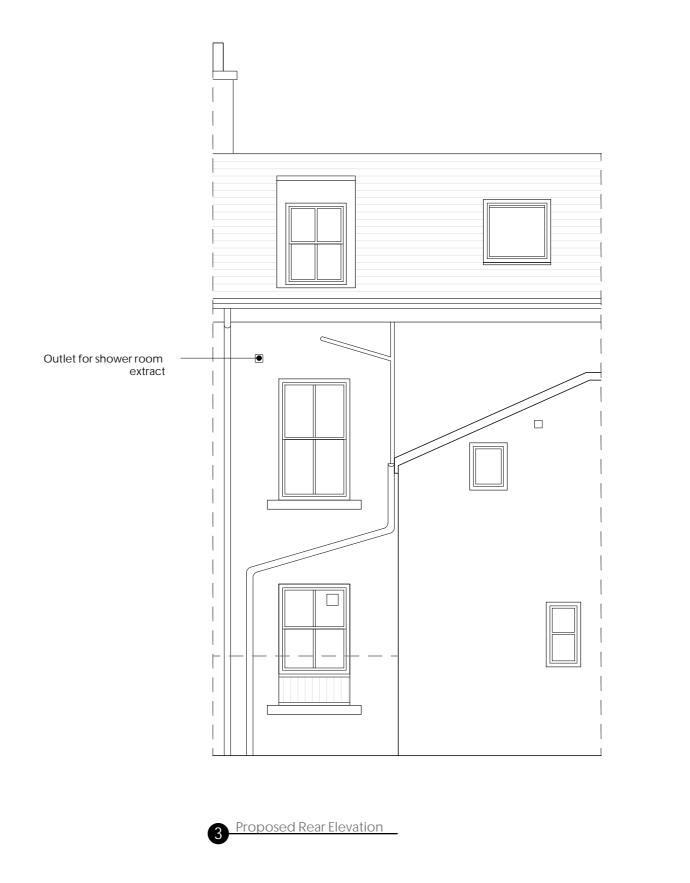

$\bigcirc^{\mathsf{N}}$ 2m

| Notes:                                                                     |  |
|----------------------------------------------------------------------------|--|
| Do not scale from this drawing. All dimensions to be checked on site.      |  |
| To be read in conjunction with all other consultants drawings. Any         |  |
| discrepancies between consultants drawings to be reported immediately.     |  |
| All work to be carried out in accordance with relevant Building Standards, |  |
| Codes of Procedure and Health + Safety Legislation.                        |  |
| Drawing is for approval only, not to be used for construction.             |  |
|                                                                            |  |

| Project:    | 3 John Street